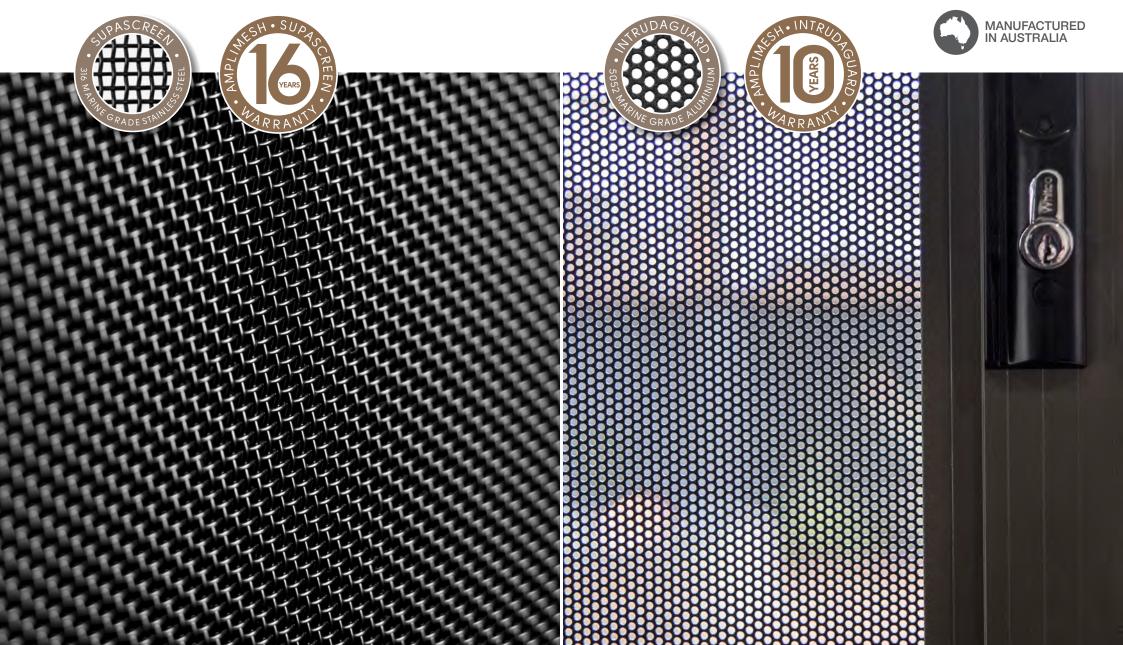

**SupaScreen®:** A mesh made from woven 316 marine grade stainless steel. High tensile stainless steel which is woven into a fine mesh ensures optimum security without obstructing the view. 16 year warranty.

**Intrudaguard®:** Aluminium perforated sheets. Made from a single sheet of 5052 marine grade aluminium with small holes to allow for airflow and visibility and keeps your family safe from intruders. 10 year warranty.