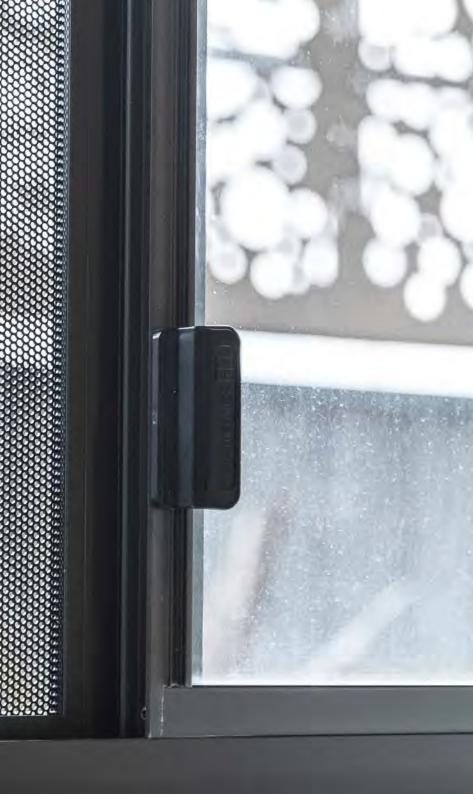

Apollo's Amplimesh® fixed security window screens are built using fall prevention technology which is designed and rated to prevent pushing the screens out from the inside to keep children safe.

Window screens allow for fresh air to flow through your home but provide peace of mind that your home is secure.