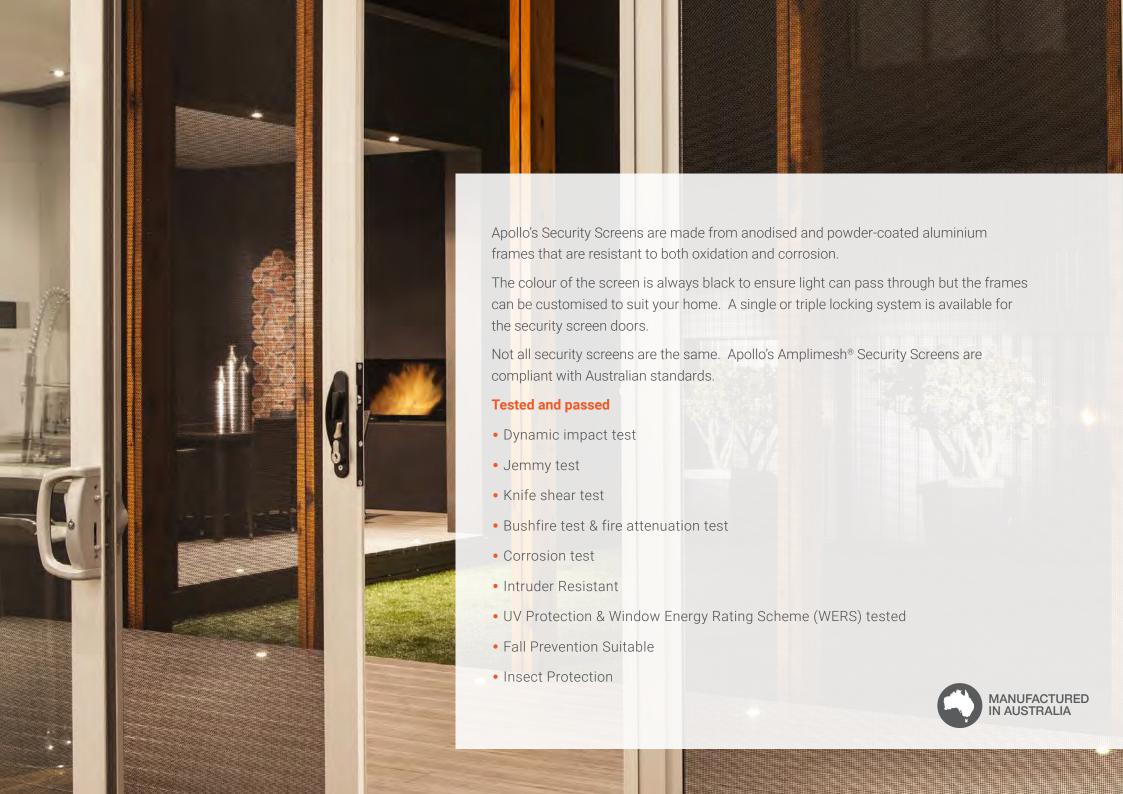

Apollo's Amplimesh® fixed security window screens are built using fall prevention technology which is designed and rated to prevent pushing the screens out from the inside to keep children safe.

Window screens allow for fresh air to flow through your home but provide peace of mind that your home is secure.