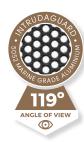

**Intrudaguard®:** Aluminium perforated sheets. Made from a single sheet of 5052 marine grade aluminium with small holes to allow for airflow and visibility and keeps your family safe from intruders. 10 year warranty.



Apollo's Amplimesh® fixed security window screens are built using fall prevention technology which is designed and rated to prevent pushing the screens out from the inside to keep children safe.

Window screens allow for fresh air to flow through your home but provide peace of mind that your home is secure.





# THE DIFFERENCE BETWEEN INTRUDAGUARD VS SUPASCREEN





## **SUPASCREEN** 156° ANGLE OF VIEW

316 Marine Grade Stainless Steel



# INTRUDAGUARD 119° ANGLE OF VIEW

Specially tempered Marine Grade Aluminium

## THE DIFFERENCE BETWEEN INTRUDAGUARD VS SUPASCREEN







<sup>#</sup> Bushfire Testing for SupaScreen® (Australian Standard AS3959-2018)

### FRAME COLOURS FOR DOORS AND WINDOWS

### **SPECIAL COLOURS**









Ironstone

Charcoal

#### **WOODGRAIN RANGE**







Snowgum

Western Red Cedar

#### **STANDARD COLOURS**







Hamersley Brown



Bronze Anodised 10um



Monument



Surfmist



APO Grey



Paperbark



Woodland Grey



Custom Black



Pearl White



Clear Anodised 10um

### CARE & CLEANING

Your Apollo stainless steel Security Screens should only ever need to be washed down with a soft brush using warm water and a mild detergent.

Rinse well with fresh water to remove any detergent residue. Do not use strong detergents or abrasive cleaners as they may scratch or damage the surface finish. For full care and maintenance requirement