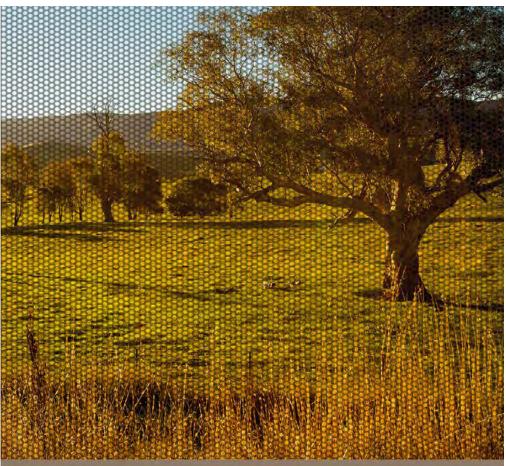

**SupaScreen®:** A mesh made from woven 316 marine grade stainless steel. High tensile stainless steel which is woven into a fine mesh ensures optimum security without obstructing the view. 16 year warranty.

**Intrudaguard®:** Aluminium perforated sheets. Made from a single sheet of 5052 marine grade aluminium with small holes to allow for airflow and visibility and keeps your family safe from intruders. 10 year warranty.



Apollo's Amplimesh® fixed security window screens are built using fall prevention technology which is designed and rated to prevent pushing the screens out from the inside to keep children safe.

Window screens allow for fresh air to flow through your home but provide peace of mind that your home is secure.





# THE DIFFERENCE BETWEEN INTRUDAGUARD VS SUPASCREEN





## **SUPASCREEN** 156° ANGLE OF VIEW

316 Marine Grade Stainless Steel



# INTRUDAGUARD 119° ANGLE OF VIEW

Specially tempered Marine Grade Aluminium

## THE DIFFERENCE BETWEEN INTRUDAGUARD VS SUPASCREEN







<sup>#</sup> Bushfire Testing for SupaScreen® (Australian Standard AS3959-2018)

### FRAME COLOURS FOR DOORS AND WINDOWS

### **SPECIAL COLOURS**









Ironstone

Charcoal

#### **WOODGRAIN RANGE**







Snowgum

Western Red Cedar

#### **STANDARD COLOURS**







Hamersley Brown



Bronze Anodised 10um



Monument



Surfmist



APO Grey



Paperbark



Woodland Grey



Custom Black



Pearl White



Clear Anodised 10um

### CARE & CLEANING

Your Apollo stainless steel Security Screens should only ever need to be washed down with a soft brush using warm water and a mild dete