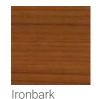

warranty.



Apollo's Amplimesh® fixed security window screens are built using fall prevention technology which is designed and rated to prevent pushing the screens out from the inside to keep children safe.

Window screens allow for fresh air to flow through your home but provide peace of mind that your home is secure.





# THE DIFFERENCE BETWEEN INTRUDAGUARD VS SUPASCREEN





## **SUPASCREEN** 156° ANGLE OF VIEW

316 Marine Grade Stainless Steel



# INTRUDAGUARD 119° ANGLE OF VIEW

Specially tempered Marine Grade Aluminium

## THE DIFFERENCE BETWEEN INTRUDAGUARD VS SUPASCREEN







<sup>#</sup> Bushfire Testing for SupaScreen® (Australian Standard AS3959-2018)

### FRAME COLOURS FOR DOORS AND WINDOWS

### **SPECIAL COLOURS**









Ironstone

Charcoal

#### **WOODGRAIN RANGE**







Snowgum

Western Red Cedar

#### **STANDARD COLOURS**







Hamersley Brown



Bronze Anodised 10um



Monument



Surfmist



APO Grey



Paperbark



Woodland Grey



Custom Black



Pearl White



Clear Anodised 10um

### CARE & CLEANING

Your Apollo stainless steel Security Screens should only ever need to be washed down with a soft brush using warm water and a mild detergent.

Rinse well with fresh water to remove any detergent residue. Do not use strong detergents or abrasive cleaners as they may scratch or damage the surface finish. For full care and maintenance requirements visit our website.

Let Apollo Blinds open your mind to new decorator ideas. Since 1988 Apollo Blinds has focused on delivering the latest in home fashions with consistent reliable service. An Australian ow