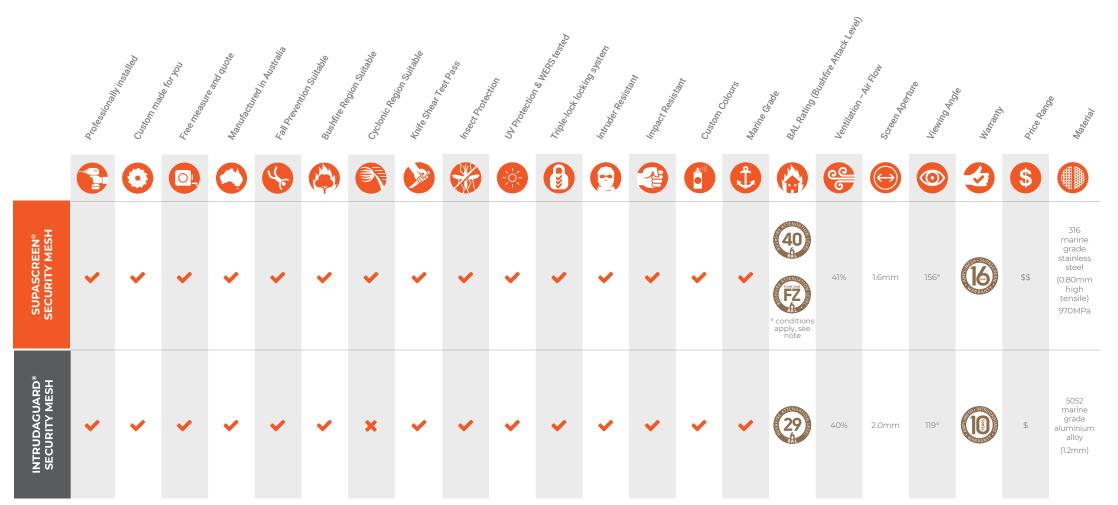

**SupaScreen®:** A mesh made from woven 316 marine grade stainless steel. High tensile stainless steel which is woven into a fine mesh ensures optimum security without obstructing the view. 16 year warranty.

**Intrudaguard®:** Aluminium perforated sheets. Made from a single sheet of 5052 marine grade aluminium with small holes to allow for airflow and visibility and keeps your family safe from intruders. 10 year warranty.

Apollo's Amplimesh® fixed security window screens are built using fall prevention technology which is designed and rated to prevent pushing the screens out from the inside to keep children safe.

Window screens allow for fresh air to flow through your home but provide peace of mind that your home is secure.

# THE DIFFERENCE BETWEEN INTRUDAGUARD VS SUPASCREEN

## THE DIFFERENCE BETWEEN INTRUDAGUARD VS SUPASCREEN

<sup>#</sup> Bushfire Testing for SupaScreen® (Australian Standard AS3959-2018)