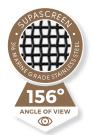

**Intrudaguard®:** Aluminium perforated sheets. Made from a single sheet of 5052 marine grade aluminium with small holes to allow for airflow and visibility and keeps your family safe from intruders. 10 year warranty.



Apollo's Amplimesh® fixed security window screens are built using fall prevention technology which is designed and rated to prevent pushing the screens out from the inside to keep children safe.

Window screens allow for fresh air to flow through your home but provide peace of mind that your home is secure.





# THE DIFFERENCE BETWEEN INTRUDAGUARD VS SUPASCREEN





## **SUPASCREEN** 156° ANGLE OF VIEW

316 Marine Grade Stainless Steel



# INTRUDAGUARD 119° ANGLE OF VIEW

Specially tempered Marine Grade Aluminium

## THE DIFFERENCE BETWEEN INTRUDAGUARD VS SUPASCREEN







<sup>#</sup> Bushfire Testing for SupaScreen® (Australian Standard AS3959-2018)

### FRAME COLOURS FOR DOORS AND WINDOWS

### **SPECIAL COLOURS**









Ironstone

Charcoal

#### **WOODGRAIN RANGE**







Snowgum

Western Red Cedar

#### **STANDARD COLOURS**







Hamersley Brown



Bronze Anodised 10um



Monument



Surfmist



APO Grey



Paperbark



Woodland Grey



Custom Black



Pearl White



Clear Anodised 10um

### CARE & CLEANING

Your Apollo stainless steel Security Screens should only ever need to be washed down with a soft brush using warm water and a mild detergent.

Rinse well with fresh water to remove any detergent residue. Do not use strong detergents or abrasive cleaners as they may scratch or damage the surface finish. For full care and maintenance requireme