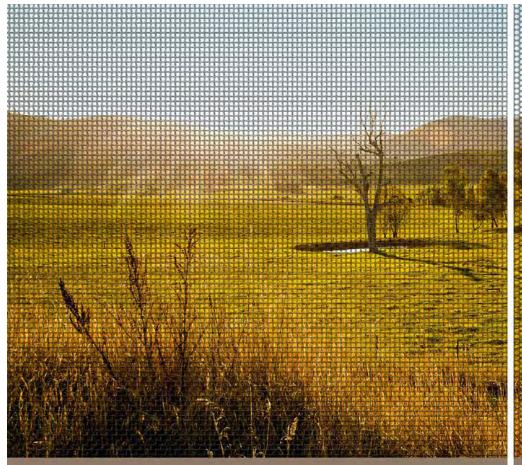

**SupaScreen®:** A mesh made from woven 316 marine grade stainless steel. High tensile stainless steel which is woven into a fine mesh ensures optimum security without obstructing the view. 16 year warranty.

**Intrudaguard®:** Aluminium perforated sheets. Made from a single sheet of 5052 marine grade aluminium with small holes to allow for airflow and visibility and keeps your family safe from intruders. 10 year warranty.



Apollo's Amplimesh® fixed security window screens are built using fall prevention technology which is designed and rated to prevent pushing the screens out from the inside to keep children safe.

Window screens allow for fresh air to flow through your home but provide peace of mind that your home is secure.





# THE DIFFERENCE BETWEEN INTRUDAGUARD VS SUPASCREEN





## **SUPASCREEN** 156° ANGLE OF VIEW

316 Marine Grade Stainless Steel



# INTRUDAGUARD 119° ANGLE OF VIEW

Specially tempered Marine Grade Aluminium

## THE DIFFERENCE BETWEEN INTRUDAGUARD VS SUPASCREEN







<sup>#</sup> Bushfire Testing for SupaScreen® (Australian Standard AS3959-2018)

### FRAME COLOURS FOR DOORS AND WINDOWS

### **SPECIAL COLOURS**









Ironstone

Charcoal

#### **WOODGRAIN RANGE**







Snowgum

Western Red Cedar

#### **STANDARD COLOURS**







Hamersley Brown



Bronze Anodised 10um



Monument



Surfmist



APO Grey



Paperbark



Woodland Grey



Custom Black



Pearl White



Clear Anodised 10um

### CARE & CLEANING

Your Apollo stainless steel Security Screens should only ever need to be washed down with a soft brush using warm water and a mild de