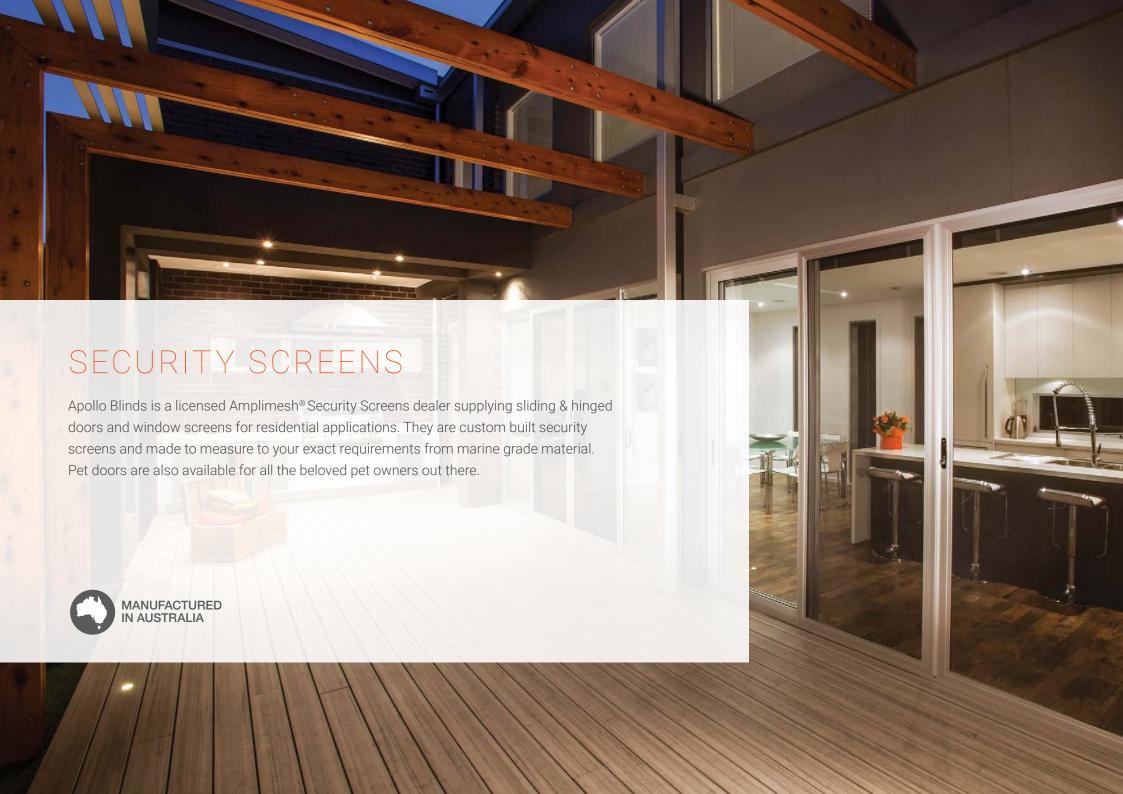

Apollo's Amplimesh® fixed security window screens are built using fall prevention technology which is designed and rated to prevent pushing the screens out from the inside to keep children safe.

Window screens allow for fresh air to flow through your home but provide peace of mind that your home is secure.