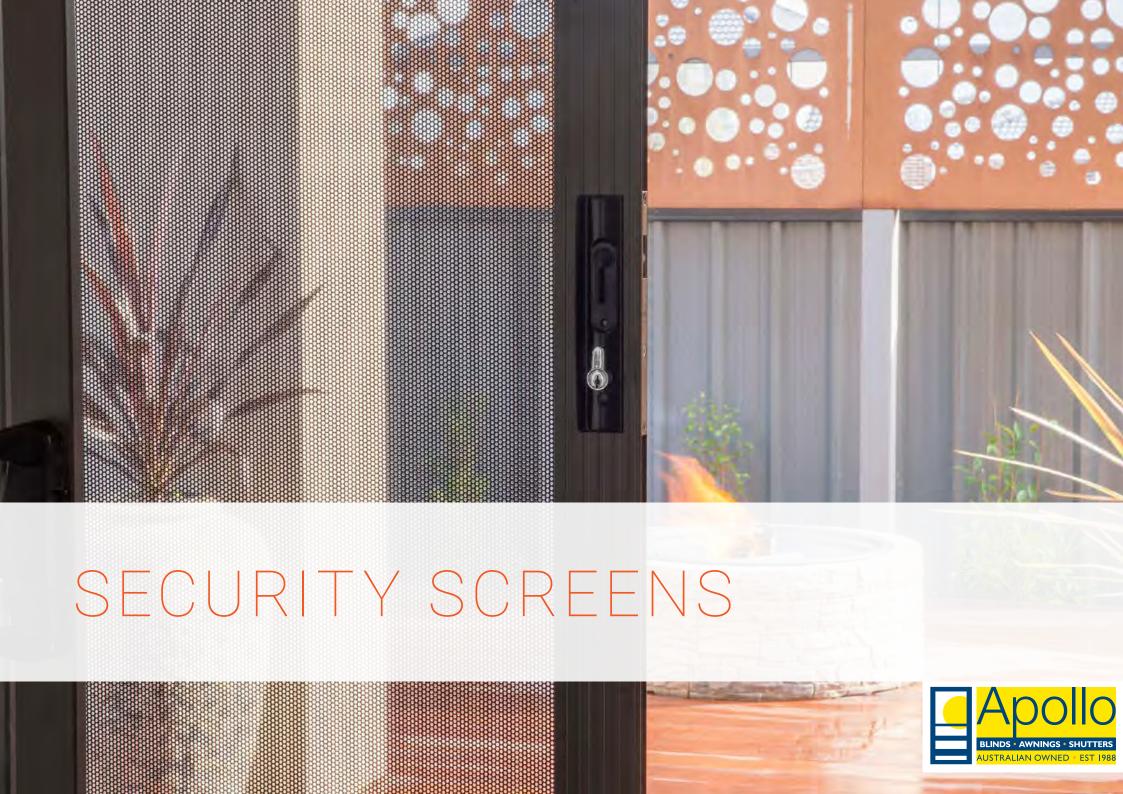

Apollo's Amplimesh® fixed security window screens are built using fall prevention technology which is designed and rated to prevent pushing the screens out from the inside to keep children safe.

Window screens allow for fresh air to flow through your home but provide peace of mind that your home is secure.